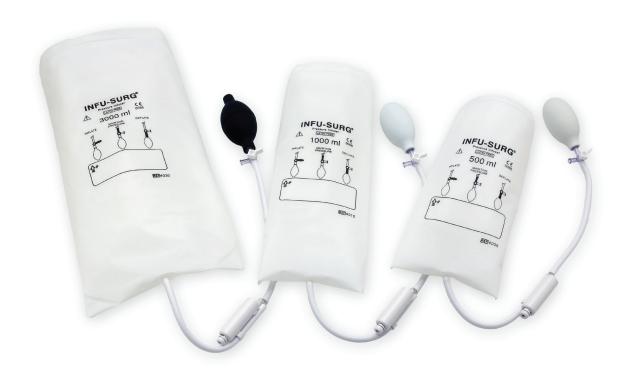

## Pressure Infusion Infu-Surg®

The latex free Infu-Surg® Pressure Infusion Bag from Ethox Medical is a safe, high-quality, reliable device for intravenous and intra-arterial infusion treatment, including A-line pressure monitoring. Designed for single patient use, the Infu-Surg may help prevent and control cross-contamination and hospital acquired infections. The Infu-Surg is a cost-effective, trusted product that medical professionals have relied on for decades.

## Infu-Surg® Pressure Infusion Bag

- Pressure relief valve prevents over inflation (330 mmHg pressure relief)
- Large, oval shaped bulb allows for quick and easy inflation of bladder
- Single-handed inflation and deflation design makes it easy to use and requires minimal training
- Suitable for use with external inflation sources
- Color-coded gauge makes for accurate pressure monitoring (0-300 mmHg)
- Three-way stopcock ensures precise control of pressure
- Incredibly reliable 100% tested
- Loads quickly and easily
- · Latex free, single patient, non-sterile

| Cat#  | Size   | Description         | Box |
|-------|--------|---------------------|-----|
| 4005  | 500cc  | Infu-Surg           | 5   |
| 4005H | 500cc  | Infu-Surg with Hook | 5   |
| 4010  | 1000cc | Infu-Surg           | 5   |
| 4010H | 1000cc | Infu-Surg with Hook | 5   |
| 4030  | 3000cc | Infu-Surg           | 5   |