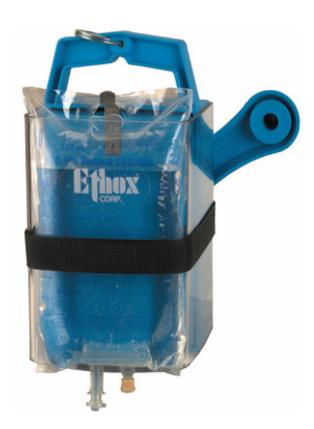

## **Pressure Infusion** Surgi-Press®

The latex free Surgi-Press® Pressure Infuser from Ethox Medical is an effective, durable device for proper and accurate infusion. Designed for long term use, the Surgi-Press features a spring driven piston to provide consistent and accurate infusion. It delivers continuous pressure without periodic pumping, thus eliminating the need for constant monitoring.

## **Surgi-Press® Pressure Infuser**

- Easy to use; does not require special disposables, selective training or unique cleaning methods
- Solid-driven piston exerts continuous pressure on fluid bag with minimum variation of pressure
- No bulb to pump; no gauge to monitor
- No periodic pumping or adjustments needed
- Wide opening for rapid and simple fluid bag insertion
- Designed for effective, long-term use
- Solid case molded from glass fiber reinforced polymers
- Transparent cover for easy visualization
- · Cleans and stores easily

| Cat# | Size  | Description                    | Box |
|------|-------|--------------------------------|-----|
| 4081 | 500cc | Surgi-Press                    | 1   |
| 4085 | 500cc | Surgi-Press Hyperbaric Version | 1   |